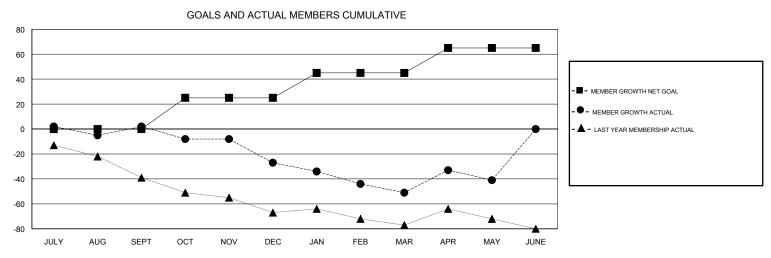

## **LOCATION AUSTRALIA** ANN ELDRIDGE **GMT CA** Clubs Members RESULTS FOR 2018-2019 RESULTS FOR 2018-2019 NEW CLUB GOAL NEW CLUBS DROPPED CLUBS MEMBER GROWTH NET MEMBER GROWTH DROPPED QUARTER QUARTER GOAL ACTUAL MEMBERS ACTUAL (including transfers) 0 0 0 0 34 28 JULY/AUG/SEPT JULY/AUG/SEPT 0 25 32 52 OCT/NOV/DEC OCT/NOV/DEC 0 0 0 20 34 52 JAN/FEB/MAR JAN/FEB/MAR 0 0 0 20 40 27 APR/MAY/JUNE APR/MAY/JUNE